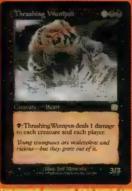

# Drop of Honey

Think green never had creature control? Think again! Drop Of Honey takes advantage of green's love for big creatures by slowly whittling away at the small ones, allowing the big guns to kick butt. And since you choose what creatures die, it can be a Savannah Lion here, a White Knight there, while letting your Force Of Nature sweep in. It's a hoot as you never know where the li'l bit of honey is ploppin' next.